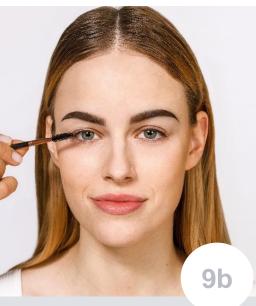

#### Care

Apply the RefectoCil Styling Gel to nourish the eyebrow hair and provide shine.

#### Care

Info - In the salon:

For hygienic reasons it is important not to use the same brush on all customers.

Remove the **Styling Gel** from the tube with a clean **RefectoCil brush** and apply it with the rubber spoolie.