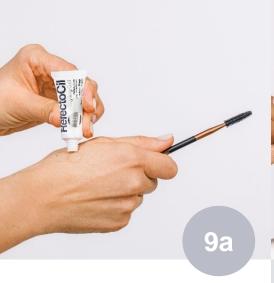

#### Care

Apply the RefectoCil Styling Gel to nourish the eyebrow hair and provide shine.

#### Care

Info - In the salon:

For hygienic reasons it is important not to use the same brush on all customers.

Remove the **Styling Gel** from the tube with a clean **RefectoCil brush** and apply it with the rubber spoolie.