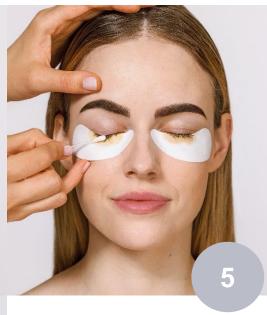

al ingredients, Intense Browns is particularly suitable for sensitive customers and customers that usually tend to feel uncomfortable during lash tinting.









#### Clean

First remove contact lenses.
Clean eyelashes before tinting using the RefectoCil Micellar
Eye Make-up Remover (or RefectoCil Brow & Lash Foam) and RefectoCil Saline Solution.

### Eye Care Pads

Now apply the RefectoCil Silicone Pads or the RefectoCil Eye Care Pads to protect the skin against unwanted tint stains.

#### **Skin Protection**

Use a pea-sized amount of RefectoCil skin protection cream & eye mask. The oily formula protects the skin from unwanted staining.

#### Skin Protection

Apply the RefectoCil Skin
Protection Cream and Eye Mask
to the upper eyelid.

## **RefectoCil** Intense Brow[n]s<sup>™</sup>









#### Base Gel

Open the Base Gel (Step1) and squeeze a pea-sized amount into a clean RefectoCil cosmetic dish.

Application time: 2 minutes!

#### Remove

Remove **Base Gel** using a dry cotton swab.

#### Wait!

Important: For most intense and perfect results, let the lashes dry for **4 minutes** before the next step.

#### **Activator Gel**

Open the Activator Gel (Step 2). Squeeze a pea-sized amount of the Activator Gel into a clean cosmetic dish and apply the Activator Gel to the lashes. Work very precisely to avoid tint stains on the skin.

Application time: 1 minute!









#### Remove

Remove Activator Gel using a wet cotton pad and any unwanted stains using a dry cotton swab with the RefectoCil Intense Brow[n]s Tint Remover.

#### Care

Apply the RefectoCil Styling Gel to n