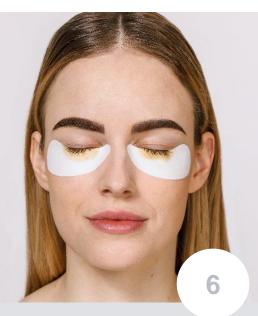

ingredients, Intense Browns is particularly suitable for sensitive customers and customers that usually tend to feel uncomfortable during lash tinting.









#### Clean

First remove contact lenses.
Clean eyelashes before tinting using the RefectoCil Micellar
Eye Make-up Remover (or RefectoCil Brow & Lash Foam) and RefectoCil Saline Solution.

### Eye Care Pads

Now apply the RefectoCil Silicone Pads or the RefectoCil Eye Care Pads to protect the skin against unwanted tint stains.

#### **Skin Protection**

Use a pea-sized amount of RefectoCil skin protection cream & eye mask. The oily formula protects the skin from unwanted staining.

#### Skin Protection

Apply the RefectoCil Skin
Protection Cream and Eye Mask
to the upper eyelid.

## **RefectoCil** Intense Brow[n]s<sup>™</sup>









#### Base Gel

Open the Base Gel (Step1) and squeeze a pea-sized amount into a clean RefectoCil cosmetic dish.

Application time: 2 minutes!

#### Remove

Remove **Base Gel** using a dry cotton swab.

#### Wait!

Important: For most intense and perfect results, let the lashes dry for **4 minutes** before the next step.

#### **Activator Gel**

Open the Activator Gel (Step 2). Squeeze a pea-sized amount of the Activator Gel into a clean cosmetic dish and apply the Activator Gel to the lashes. Work very precisely to avoid tint stains on the skin.

Application time: 1 minute!









#### Remove

Remove Activator Gel using a wet cotton pad and any unwanted stains using a dry cotton swab with the RefectoCil Intense Brow[n]s Tint Remover.

#### Care

Apply the RefectoCil Styling Gel to nou