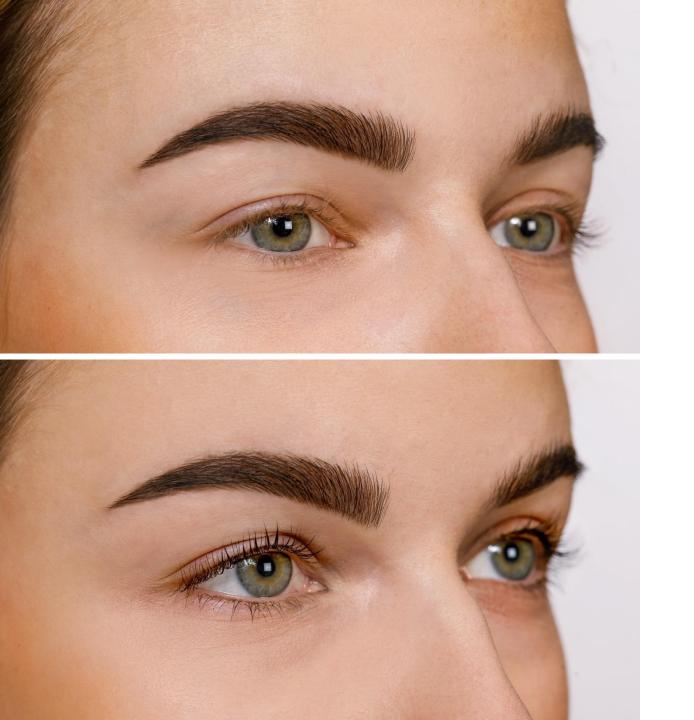

### RefectoCil Intense Brow[n]s

# LASH TINTING

Eyelashes can also be dyed with RefectoCil Intense Browns. No primer is needed for this, as no skin coloration is necessary.

Start the application with the Base Gel. Due to the herbal ingredients, Intense Browns is particularly suitable for sensitive customers and customers that usually tend to feel uncomfortable during lash tinting.









#### Clean

First remove contact lenses.
Clean eyelashes before tinting using the RefectoCil Micellar
Eye Make-up Remover (or RefectoCil Brow & Lash Foam) and RefectoCil Saline Solution.

### Eye Care Pads

Now apply the RefectoCil Silicone Pads or the RefectoCil Eye Care Pads to protect the skin against unwanted tint stains.

#### **Skin Protection**

Use a pea-sized amount of RefectoCil skin protec