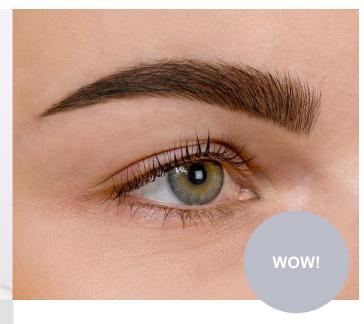

oily formula protects the skin from unwanted staining.

#### Skin Protection

Apply the RefectoCil Skin
Protection Cream and Eye Mask
to the upper eyelid.

## **RefectoCil** Intense Brow[n]s<sup>™</sup>









#### Base Gel

Open the Base Gel (Step1) and squeeze a pea-sized amount into a clean RefectoCil cosmetic dish.

Application time: 2 minutes!

#### Remove

Remove **Base Gel** using a dry cotton swab.

#### Wait!

Important: For most intense and perfect results, let the lashes dry for **4 minutes** before the next step.

#### **Activator Gel**

Open the Activator Gel (Step 2). Squeeze a pea-sized amount of the Activator Gel into a clean cosmetic dish and apply the Activator Gel to the lashes. Work very precisely to avoid tint stains on the skin.

Application time: 1 minute!









#### Remove

Remove Activator Gel using a wet cotton pad and any unwanted stains using a dry cotton swab with the RefectoCil Intense Brow[n]s Tint Remover.

#### Care

Apply the RefectoCil Styling Gel to nourish the eyebrow hair and provide shine.

#### Care

Info - In the salon:

For hygienic reasons it is important not to use the same brush on all customers.

Remove the **Styling Gel** from the tube with a clean **RefectoCil brush** and apply it with the rubber spoolie.

#### **Effect**

Accentuated lashes, the frame for the eye!