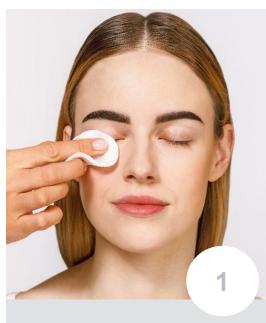

#### Clean

First remove contact lenses.
Clean eyelashes before tinting using the RefectoCil Micellar
Eye Make-up Remover (or RefectoCil Brow & Lash Foam) and RefectoCil Saline Solution.