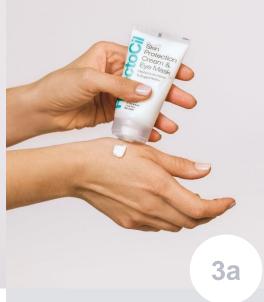

#### **Skin Protection**

Use a pea-sized amount of RefectoCil skin protection cream & eye mask. The oily formula protects the skin from unwanted staining.

#### Skin Protection

Apply the RefectoCil Skin
Protection Cream and Eye Mask
to the upper eyelid.