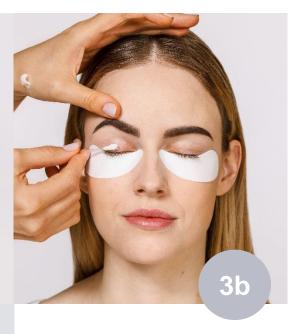

### Eye Care Pads

Now apply the RefectoCil Silicone Pads or the RefectoCil Eye Care Pads to protect the skin against unwanted tint stains.

#### Skin Protection

Apply the RefectoCil Skin
Protection Cream and Eye Mask
to the upper eyelid.