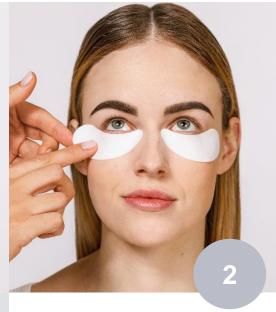

### Eye Care Pads

Now apply the RefectoCil Silicone Pads or the RefectoCil Eye Care Pads to protect the skin against unwanted tint stains.