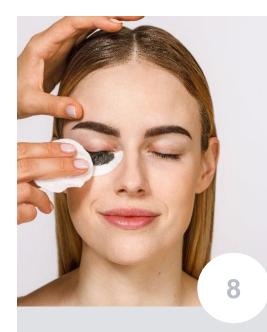

k. The oily formula protects the skin from unwanted staining.

#### Skin Protection

Apply the RefectoCil Skin
Protection Cream and Eye Mask
to the upper eyelid.

## **RefectoCil** Intense Brow[n]s<sup>™</sup>









#### Base Gel

Open the Base Gel (Step1) and squeeze a pea-sized amount into a clean RefectoCil cosmetic dish.

Application time: 2 minutes!

#### Remove

Remove **Base Gel** using a dry cotton swab.

#### Wait!

Important: For most intense and perfect results, let the lashes dry for **4 minutes** before the next step.

#### **Activator Gel**

Open the Activator Gel (Step 2). Squeeze a pea-sized amount of the Activator Gel into a clean cosmetic dish and apply the Activator Gel to the lashes. Work very precisely to avoid tint stains on the skin.

Application time: 1 minute!









#### Remove

Remove Activator Gel using a wet cotton pad and any unwanted stains using a dry cotton swab with the RefectoCil Intense Brow[n]s Tint Remover.

#### Care

Apply the RefectoCil Styling Gel to nourish the eyebrow hair and provide shine.

#### Care

Info - In the salon:

For hygienic reasons it is important not to use the same brush on all customers.

Remove the **Styling Gel** from the tube with a clean **RefectoCil brush** and apply it with the rubber spoolie.

#### **Effect**

Accentuated lashes, the frame for the eye!