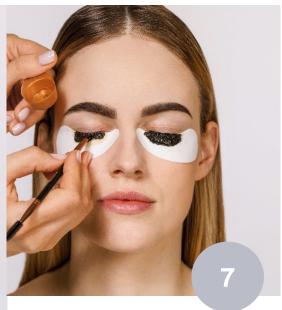

#### Base Gel

Open the Base Gel (Step1) and squeeze a pea-sized amount into a clean RefectoCil cosmetic dish.

Application time: 2 minutes!