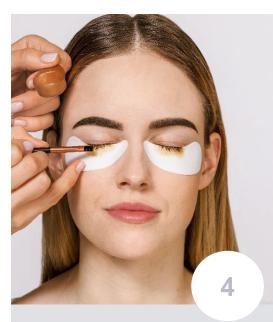

#### Base Gel

Open the Base Gel (Step1) and squeeze a pea-sized amount into a clean RefectoCil cosmetic dish.

Application time: 2 minutes!