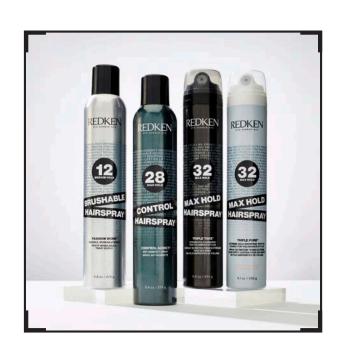

### MAXIMUM HOLD HAIRSPRAY - NEUTRAL FRAGRANCE

Maximum hold, neutral fragrance

HAIR TYPE: All hair types

### MAXIMUM HOLD HAIRSPRAY

Maximum hold with no crunch

HAIR TYPE: All hair types

### CONTROL HAIRSPRAY

All-day control with lightweight finish

HAIR TYPE: All hair types

### **BRUSHABLE HAIRSPRAY**

Flexible hairspray for natural feeling finish

HAIR TYPE: All hair types