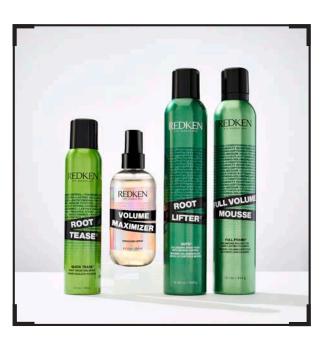

### **FULL VOLUME MOUSSE**

Lightweight all-over volumizing mousse

HAIR TYPE: Fine hair types

### **ROOT TEASE**

Backcombing medium control volumizing spray

HAIR TYPE: All hair types

### **ROOT LIFTER**

Target spray mousse for long-lasting volume

HAIR TYPE: All hair types

### **VOLUME MAXIMIZER**

Weightless matte thickening spray

HAIR TYPE: Fine and normal hair types