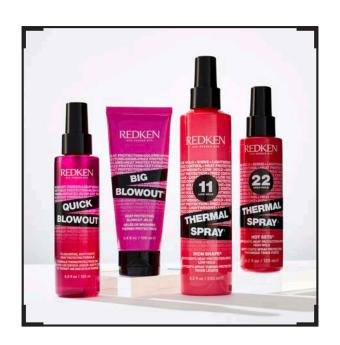

### **QUICK BLOWOUT**

For bouncy blowouts that shine

HAIR TYPE: All hair types

### **BIG BLOWOUT**

For voluminous styles that stay

HAIR TYPE: All hair types

### THERMAL SPRAY HIGH HOLD

For thermal styling that holds all day

HAIR TYPE: All hair types

### THERMAL SPRAY LOW HOLD

For thermal styling with relaxed results

HAIR TYPE: All hair types