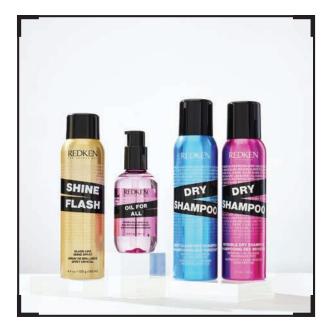

### DEEP CLEAN DRY SHAMPOO

Maximum oil absorption for maximum clean on up to 4th day hair

HAIR TYPE: All hair types

### NEW INVISIBLE DRY SHAMPOO

Oil absorption with no visible residue, perfect for dark hair

HAIR TYPE: Dark bases looking to extend their style without unwanted white residue

### OIL FOR ALL

Multi-benefit oil for soft and shiny hair

HAIR TYPE: All hair types

BENEFITS: 12 caring benefits

- Instantly adds shine
- Ultra lightweight formula
- Smooths hair
- Reduces blow-dry time

• Improves hair manageability

### SHINE FLASH

Instant effortless shine

HAIR TYPE: All hair types