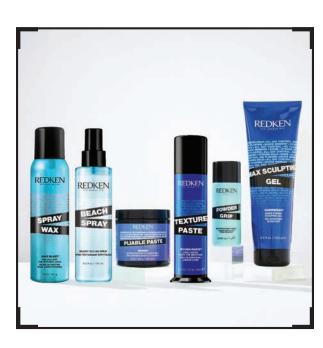

### **NEW BEACH SPRAY**

For effortless texture, volume and body

HAIR TYPE: All hair types

### TEXTURE PASTE

For moldable defined texture with medium hold

### USAGE:

- Rub a small amount in hands and apply on damp or dry hair
- Reapply for stronger texture effects

MADE IN CANADA

PLIABLE PASTE

For flexible texture with light hold

HAIR TYPE: All hair types

### **POWDER GRIP**

For added grit and volume with no hold

HAIR TYPE: All hair types

### SPRAY WAX

For natural undone texture with medium hold

HAIR TYPE: All hair types