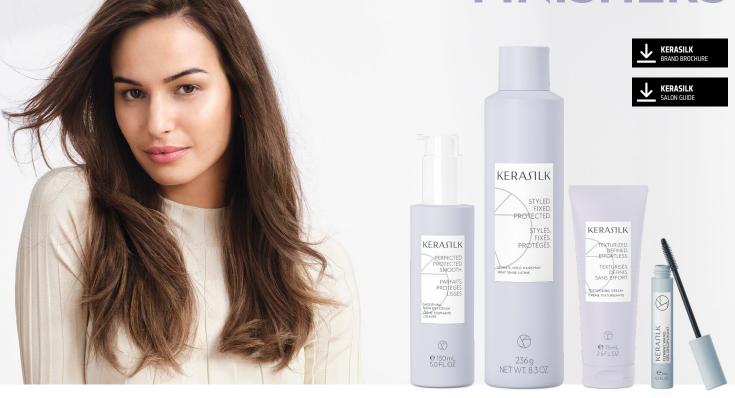

## FOUR NEW FINISHERS

ERASILE Instruster Birnet Grounusse Dirnet Savis ercor Savis ercor

#### SMOOTHING BLOW DRY CREAM

Up to 71% less frizz and 3.2x more shine\*

This heat-activated, high-performance formula smooths the hair surface and ensures a long-lasting blow-dry with flexible, natural movement and radiant shine. With heat protection up to 446°F/230°C. Infused with Biomimetic Silk and Shea Oil. Available in 150mL **(\$21.00)**, 50mL **(\$8.25)** 

#### **TEXTURIZING CREAM**

#### Perfect on short to medium lengths

This reworkable formula creates long-lasting texturized styles. It adds definition, hold and soft shine without a crunchy or greasy feel. Infused with Biomimetic Silk and Rose Clay.

Available in 75mL (\$21.00)

| KI | ER. | AS |
|----|-----|----|
|    |     |    |
|    | -11 | 15 |
|    |     | 5  |
|    |     | nþ |
| 7  | La  | -  |
|    |     |    |
|    |     |    |
|    |     |    |
|    |     |    |
|    |     |    |
|    |     |    |

#### ULTIMATE HOLD HAIRSPRAY

128% more shine\*

This ultra-strong-hold, fast-drying formula is suitable for all hair styles that require extra precision & support. Delivers excellent shape memory and satin shine. Infused with Biomimetic Silk and Blue Lotus Extract.

Available in 300mL (\$21.00), 75mL (\$8.25)

#### FLYAWAY WAND

#### With Niacinamide for hair & brows

Effortlessly finish your look with this instant-effect gel formula that gets frizz, baby hair and flyaways under control and provides a quick boost of moisture. Infused with Biomimetic Silk and Niacinamide.

Available in 8mL (\$13.00)

\*Instrumental test - comparison vs. no product.

Free from sulfates, silicone<sup>1</sup>, mineral oil, ethanol<sup>2</sup>, dyes<sup>3</sup>, and parabens

<sup>1</sup>Except Flyaway Wand, <sup>2</sup>Except Ultimate Hold Hairspray, <sup>3</sup>Except Texturizing Cream.