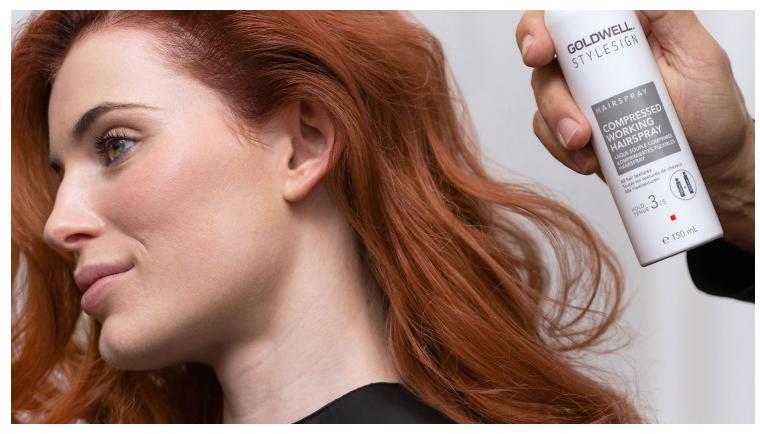

#### WORKING HAIRSPRAY 300ML

» Same performance as the Compressed Working Hairspray: Medium hold, high shine, and brushes out easily

#### COMPRESSED WORKING HAIRSPRAY 150ML

- » Concentrated formula same performance and usage as the full-size Working Hairspray
- » Great for on-the-go and better for the environment