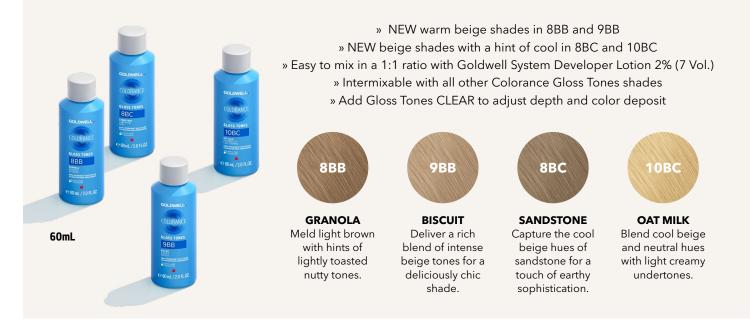

#### **NEW! COLORANCE GLOSS TONES SHADES**

#### **STYLIST TRIAL KIT** FEATURING ALL 4 NEW COLORANCE GLOSS TONES SHADES

- 1 NEW! 8BB Colorance Gloss Tones 60mL
- 1 NEW! 9BB Colorance Gloss Tones 60mL
- 1 NEW! 8BC Colorance Gloss Tones 60mL
- 1 NEW! 10BC Colorance Gloss Tones 60mL
- 1 System Developer 2% Lotion 1L
- 1 Colorance Gloss Tones Fact Sheet
- 1 Goldwell Color Card Retrofit