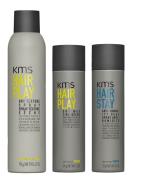

## **STYLESIGN HAIRSPRAY** CREATE YOUR BEST STYLE.

#### WORKING HAIRSPRAY 300ML

» Same performance as the Compressed Working Hairspray: Medium hold, high shine, and brushes out easily

#### COMPRESSED WORKING HAIRSPRAY 150ML

- » Concentrated formula same performance and usage as the full-size Working Hairspray
- » Great for on-the-go and better for the environment

#### EXTRA STRONG HAIRSPRAY 300ML

» Maximum hold with a lacquer-like finish

#### STRONG HAIRSPRAY 300ML

- » Strong hold
- » Extra-dry spray for building volume

All items available while supply lasts. Offers cannot be combined.