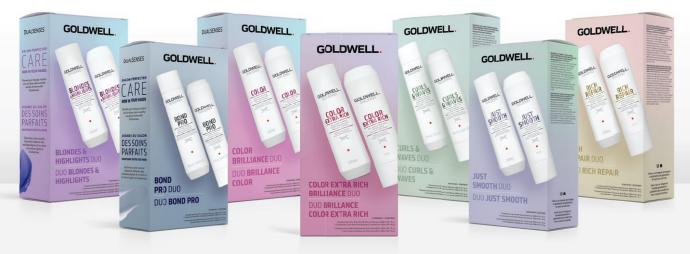

## SPRING KITS 1 Shampoo 300mL | 1 Conditioner 300mL

#### **AVAILABLE IN:**

Blondes & Highlights, Bond Pro, Color, Color Extra Rich, Curls & Waves, Just Smooth, Rich Repair