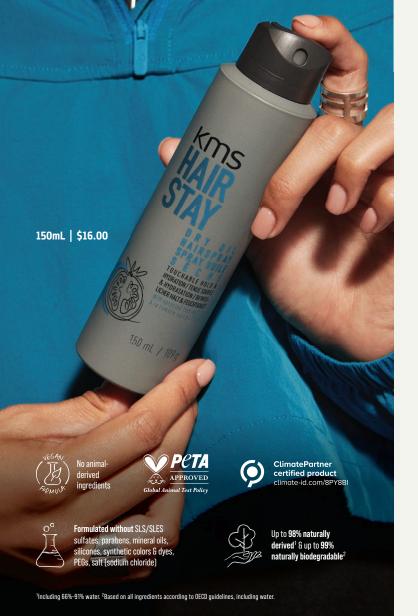

## NEW! KMS Hairstay dry oil Hairspray

Formulated with upcycled Tomato to provide a light hold and hydration

## NEW HAIRSTAY DRY OIL HAIRSPRAY For Light Hold & Hydration

Bundle, define and smooth curls and waves while providing lightweight texture, hydration and shine with flexible, light hold for up to 72 hours.

- $\oslash$  Up to 90% less frizz and flyaways
- $\,\,\,\odot\,\,$  Humidity and frizz protection for up to 72 hours
- $\oslash$  Fast-drying, brushable formula
- ${}^{{}_{ extsf{C}}}$  Style and restyle hair without flaking

### FORMULATED WITH UPCYCLED TOMATO

We extract powerful antioxidants from leftover tomatoes used in tomato sauce – giving them a second life and minimizing waste – to shield hair from UV and environmental influences, ensuring the exceptional performance your clients' hair deserves.