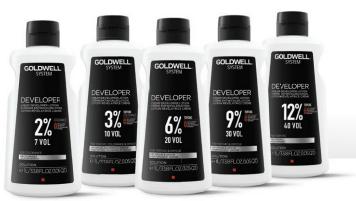

#### AVAILABLE IN:

Liquid Developer Lotion 2% Cream Developer Lotions 3%, 6%, 9%, 12%