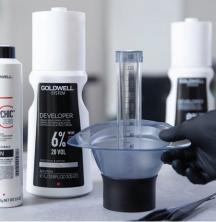

## SYSTEM DEVELOPER LOTIONS

» Multi-use lotion system made for **Topchic, Topchic Zero, Colorance** and **Oxycur Platin** that creates intensive, long-lasting color results with outstanding brilliance and shine.

#### AVAILABLE IN:

Liquid Developer Lotion 2% Cream Developer Lotions 3%, 6%, 9%, 12%