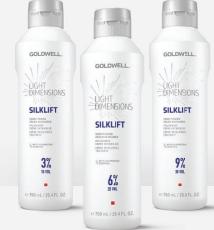

## LIGHTDIMENSIONS DEVELOPER

» Conditioning Cream Developer for SilkLift and Brighteners

» No need for 12% developer – SilkLift achieves maximum lift in 45 minutes with 9%.

» Increased care level with IntraLipid Technology & SilkProteinComplex

» Ensures the best possible care & conditioning during the lightening process.<sup>2</sup>

» Ultra-creamy consistency for easy mixing

**AVAILABLE IN:** 3% (10 Vol.), 6% (20 Vol.), 9% (30 Vol.)

750ML

# **SAVE 30%**

Optimal performance only guaranteed when used with Topchic, Topchic Zero, Colorance or Oxycur Platin.
Due to formula with SilkProteinComplex and IntraLipid Technology.

**GOLDWELL**.