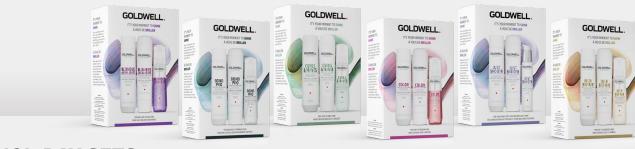

## **HOLIDAY SETS**

Featuring your favorite shampoos, conditioners and serum sprays packaged in a beautiful, ready to retail box.

CONTAINS: AVAILABLE IN:

1 Shampoo 300mL Blondes & Highlights, Bond Pro,

1 Conditioner 300mL Color, Curls & Waves,

1 Serum Spray 150mL\* Just Smooth\*, Rich Repair

All items available while supply lasts. Offers cannot be combined.

\* Just Smooth with 6 Effects Serum 100mL