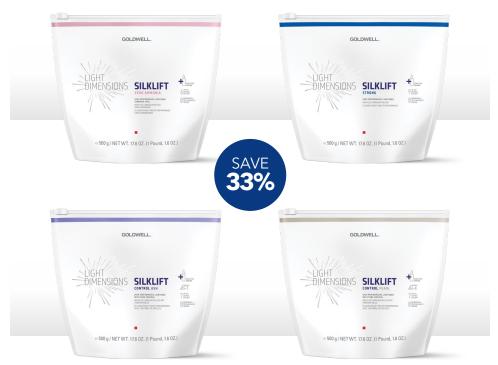

## **SILKLIFT**

- » Powerful lifting performance up to 9 levels of lift.
- » Gentle formula with BondPro+ Technology.

### **LIGHTENER 500G**

### CONTROL LIGHTENER 500G

MEET THE PRODUCT

**AVAILABLE IN:**Strong, Zero Ammonia

**AVAILABLE IN:** Ash Level 5-7, Pearl Level 6-8

All items available while supply lasts. Offers cannot be combined.