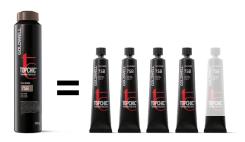

## **CANS VS TUBES**

#### **TOPCHIC**

1 TOPCHIC CAN 250ML (6.25 applications)

= 4.16 TOPCHIC TUBES 60ML

17.4% COST SAVINGS

WHEN USING CANS VS TUBES

## EASY. PRECISE. ECONOMICAL.

The Goldwell Depot-Can System offers a unique dispensing experience that sets it apart from other professional hair color brands, while offering benefits for colorists, salons and the environment. Includes all **Topchic**, **Topchic Zero** and **Colorance** cans to improve sustainability and simplify the color process.