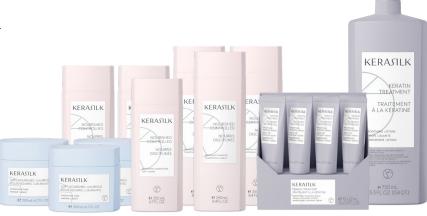

## KERASILK KERATIN TREATMENT

This long-lasting expert service is infused with KERASILK exclusive Biomimetic Silk & Shea Oil and enhanced with high-performance thermal-active KeraShape Technology and transforms unmanageable curly, wavy or frizzy hair into the most luxurious, smooth version of itself.

## CUSTOMIZED SOLUTIONS FOR SMOOTH AND MANAGEABLE HAIR WITHOUT FRIZZ:

- Tames hair and reduces frizz
- Reshapes hair with desired reduction in volume
- Ready to apply no mixing necessary
- Convenient application with applicator or bowl & brush
- Results last up to 3-5 months
- 2-3 hours service time

## **GIFT WITH PURCHASE**

RECEIVE FREE AT-HOME CARE PRODUCTS WITH THE PURCHASE OF THE KERATIN TREATMENT.

#### **PURCHASE:**

- 1 Keratin Smoothing Lotion 750mL
- 1 Keratin Smoothing Serum 12x22mL

#### **RECEIVE FREE:**

- 3 Smoothing Shampoo 250mL
- 3 Smoothing Conditioner 200mL
- 3 Smoothing Mask 200mL

All items available while supply lasts. Offers cannot be combined  $% \left( 1\right) =\left( 1\right) \left( 1\right) \left$ 