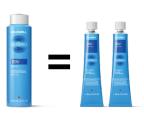

## **CANS VS TUBES**

#### **COLORANCE**

1 COLORANCE CAN 120ML (6 applications)

= 2 COLORANCE TUBES 60ML

7.7% COST SAVINGS

WHEN USING CANS VS TUBES

## EASY. PRECISE. ECONOMICAL.

The Goldwell Depot-Can System offers a unique dispensing experience that sets it apart from other professional hair color brands, while offering benefits for colorists, salons and the environment. Includes all **Topchic**, **Topchic Zero** and **Colorance** cans to improve sustainability and simplify the color process.