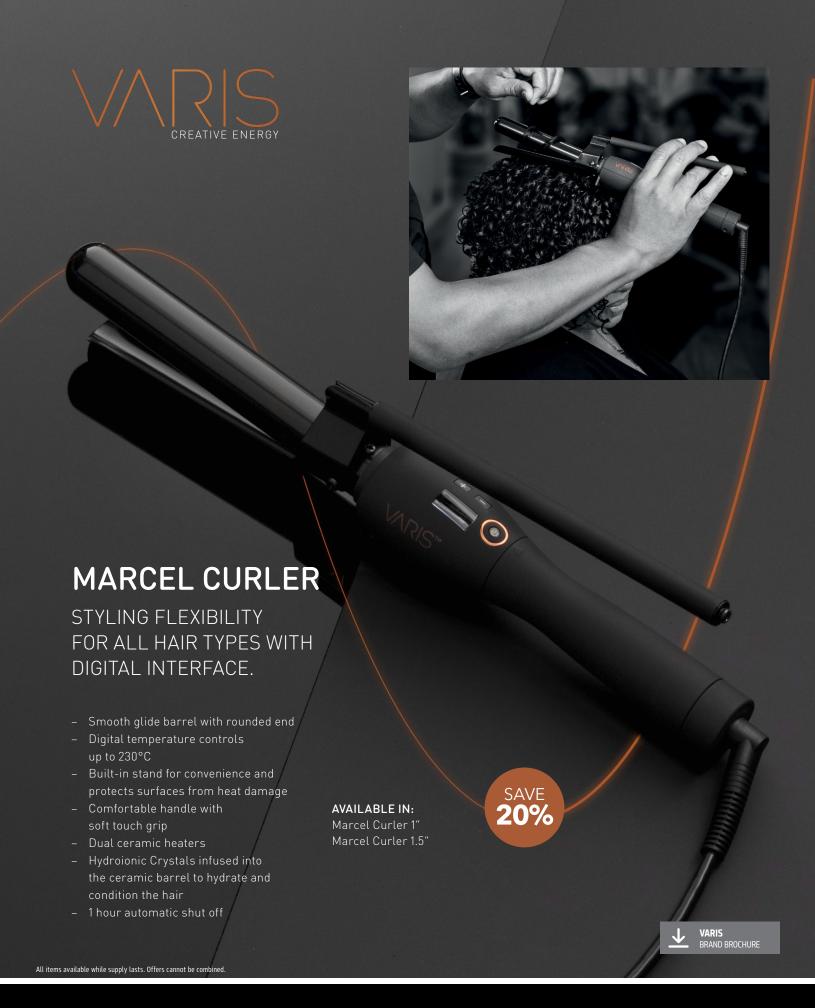

L
- 3 Smoothing Mask 200mL





All items available while supply lasts. Offers cannot be combined  $% \left( 1\right) =\left( 1\right) \left( 1\right) \left$ 



## **HOLIDAY STYLING SETS**

3 unique styling duo sets with instructions to complete each look.

### SILKY SALON BLOWOUT

- 1 THERMASHAPE Straightening Crème 150mL
- 1 THERMASHAPE Quick Blow Dry 200mL

### **VOLUMINOUS WAVES**

- 1 THERMASHAPE Hot Flex Spray 200mL
- 1 HAIRPLAY Sea Salt Spray 200mL

### **SLICKED BACK**

- 1 TAMEFRIZZ Smoothing Lotion 150mL
- 1 HAIRPLAY Styilng Gel 200mL







## **ADDVOLUME**

Lightweight prep for styles with up to 70% more volume.





SHAMPOO 300ML



SOLID SHAMPOO 75G



VOLUMIZING Spray 200ml



LEAVE-IN Conditioner 150ML

All items available while supply lasts. Offers cannot be combined.









## **CANS VS TUBES**

## SUSTAINABILITY MEETS COST SAVINGS

Goldwell is the only brand that offers a patented, depot-can system that can save you money versus using tubes.



#### **TOPCHIC**

1 TOPCHIC CAN 250ML (6.25 applications)

= 4.16 TOPCHIC TUBES 60ML

17.4% COST SAVINGS

WHEN USING CANS VS TUBES



#### **COLORANCE**

1 COLORANCE CAN 120ML (6 applications)

= 2 COLORANCE TUBES 60ML

7.7% COST SAVINGS

WHEN USING CANS VS TUBES

## EASY. PRECISE. ECONOMICAL.

The Goldwell Depot-Can System offers a unique dispensing experience that sets it apart from other professional hair color brands, while offering benefits for colorists, salons and the environment. Includes all **Topchic**, **Topchic Zero** and **Colorance** cans to improve sustainability and simplify the color process.