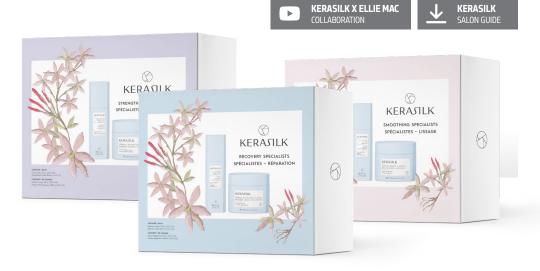

## **HOLIDAY SETS**

1 Mask 200mL | 1 Balm 75mL

#### **AVAILABLE IN:**

Strengthening Mask with Color Sealer Recovery Mask with Restorative Balm Smoothing Mask with Taming Balm