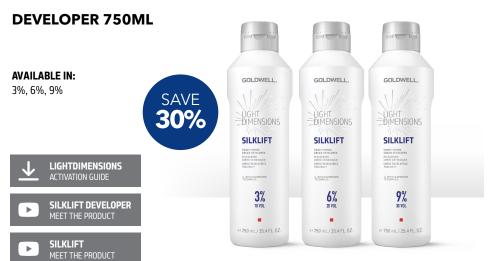

## **SILKLIFT**

- » Powerful lifting performance up to 9 levels of lift.
- » Gentle formula with BondPro+ Technology.