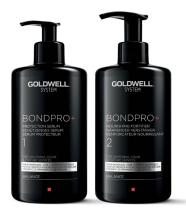

# SYSTEM BONDPRO+

- » Superior reliability for maximum confidence: no visible dilution of lightening or color performance.
- » Strengthens the hair fiber and supports bond stability.
- » Prevents breakage during alkaline services and protects hair from damage.
- » Hair is revitalized and deeply nourished it looks and feels significantly healthier.

## RECEIVE FREE SYSTEM BONDPRO+ ON YOUR NEXT PURCHASE

OF TOPCHIC OR COLORANCE

#### **PURCHASE:**

\$299.00 Minimum: Topchic\* OR Colorance\*\*

#### **RECEIVE FREE:**

- 1 System BondPro+ 1 Protection Serum 500mL
- 1 System BondPro+ 2 Nourishing Fortifier 500mL

\* 9 cans or 30 tubes (8 cans or 26 tubes for Topchic Zero) \*\* 14 cans or 26 tubes